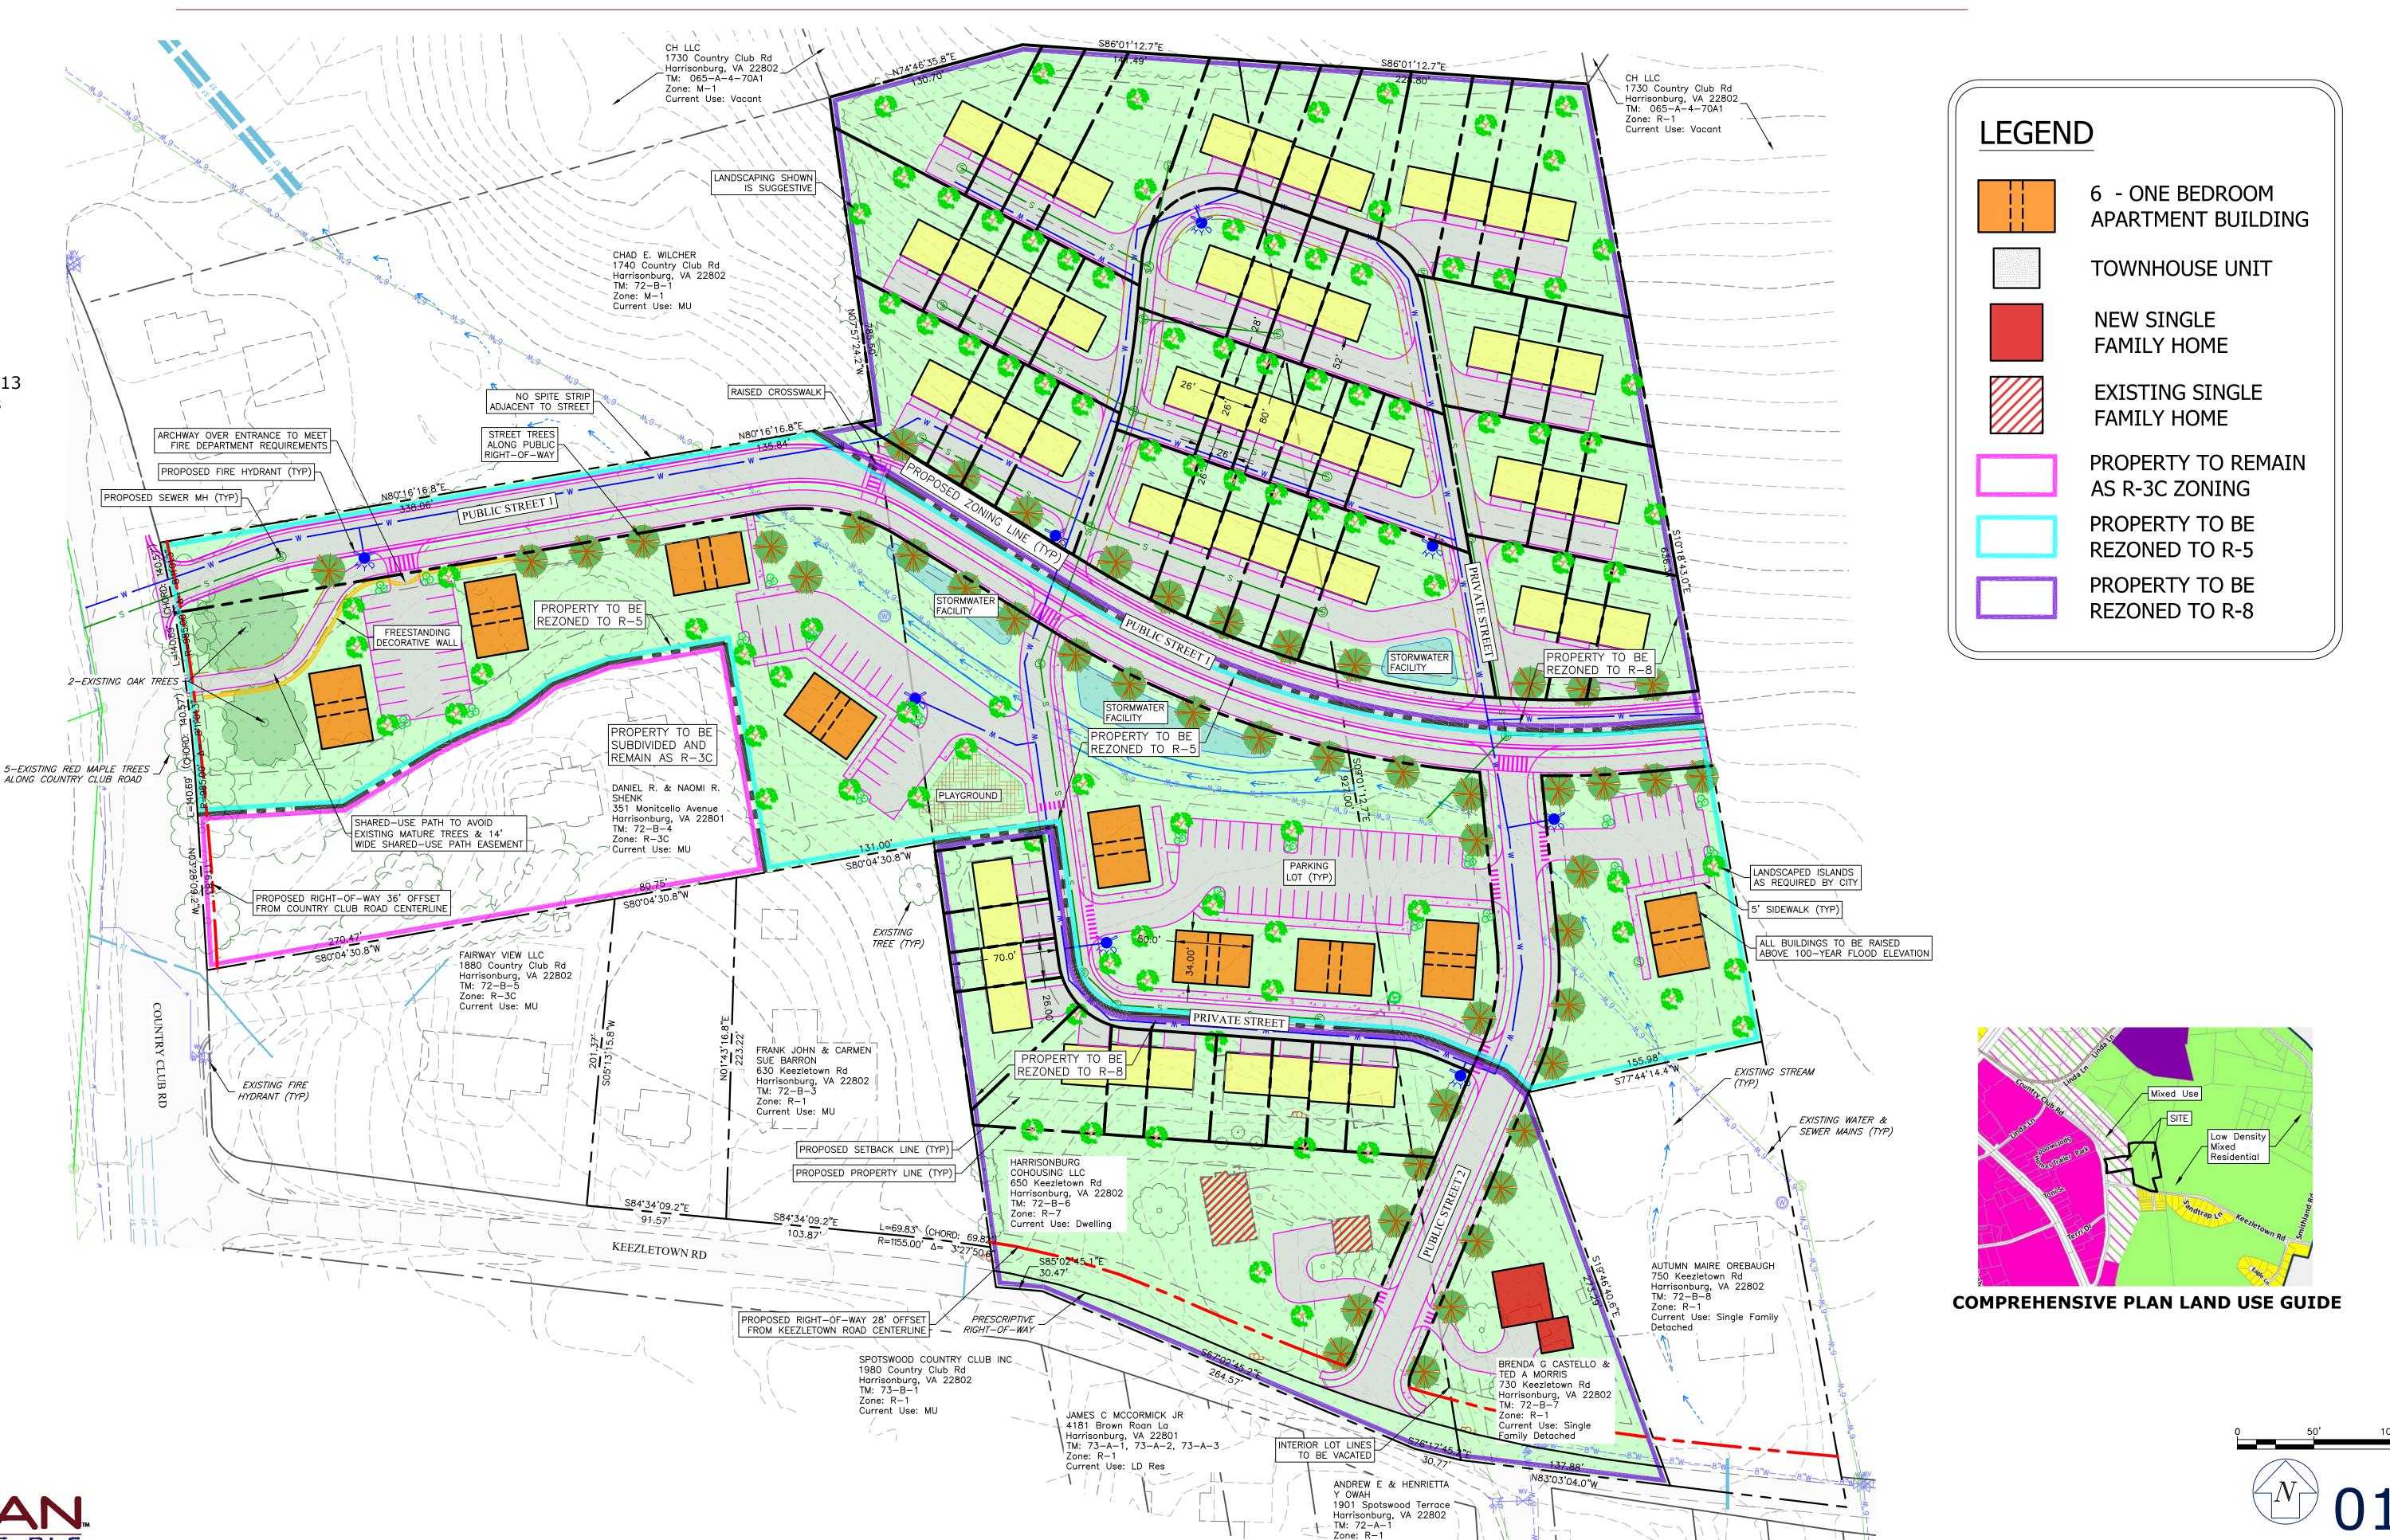

## TUSCAN VILLAGE CONCEPTUAL LAYOUT REQUESTED REZONING TO R-5 & R-8 AS SHOWN

Location: 1820 COUNTRY CLUB RD, Harrisonburg, VA 22802 Tax Map: 72-B-4 Zone: R3-C Lot Area: 3.04 Ac

PROPERTY INFORMATION

650 KEEZLETOWN RD, HARRISONBURG, VA 22802 Tax Map: 72-B-6 Zone: R-7

730 KEEZLETOWN RD HARRISONBURG, VA 22802

Lot Area: 5.48 Acres

Tax Map: 72-B-7 Zone: R-1 Lot Area: 4.13 Acres

Total acreage: 12.65
Total units in concept plan: 113
57 Townhomes dwelling units
54 Apartment dwelling units
2 Single Family Home units

Total Density: Average: 8.93 DU/Acre

Proposed Zoning: Zone: R3-C Area: 1.02 Acres Density: N/A

Zone: R-5 Area: 4.73 Acres Density: 11.42 DU/Acre

Zone: R-8 Area: 6.89 Acres Density: 8.56 DU/Acre